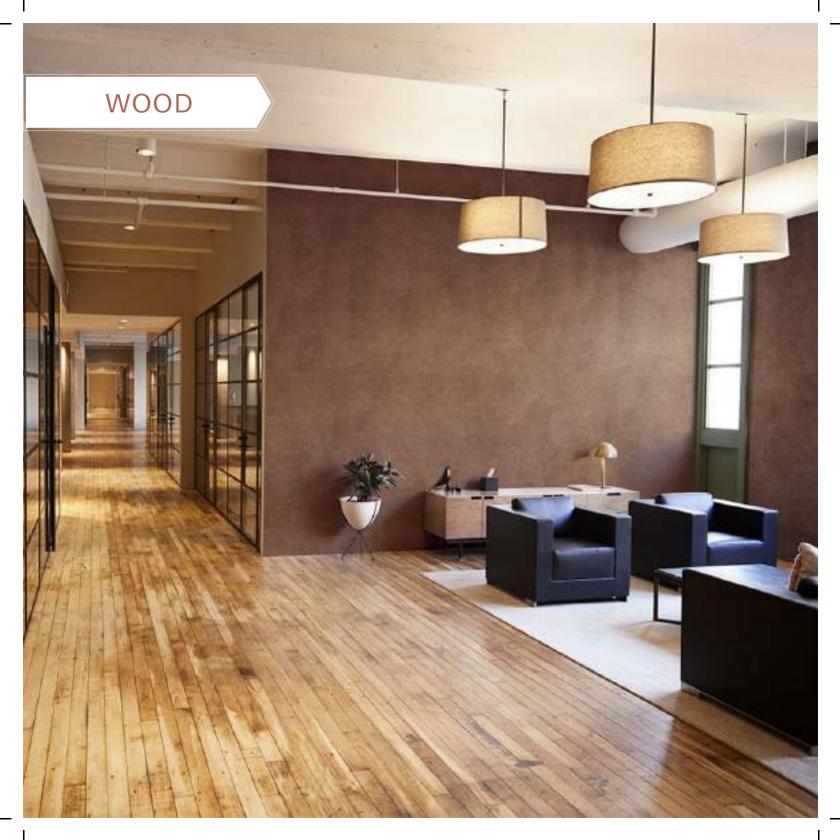

## SKIN

the essence of nature. Rounded shapes and soft materials. Do you want to keep the natural seamless look by using the 'doublecut' method or do you prefer to see stitched leather-crafted seams? It is purely up to you to decide...

Euroclass B - s1 - d0

CE

1020 CZ00012661 / ATU45090501 EN 15102:2007+A1:2011

| Name     | Colour                                                              | Reference                                                                            | Weight   | Length | Width  | Repeat |
|----------|---------------------------------------------------------------------|--------------------------------------------------------------------------------------|----------|--------|--------|--------|
| CONCRETE | HELSINKI<br>CASABLANCA<br>RIO<br>CHICAGO<br>NEW YORK<br>DUBAI       | T8051 N<br>T8052 N<br>T8053 N<br>T8054 N<br>T8055 N<br>T8056 N                       |          | 10 m   |        |        |
| SKIN     | BERLIN<br>STONE<br>LICHEN<br>SAND<br>HONEY<br>WOOD<br>EARTH<br>LAVA | T8057 N<br>T8061 N<br>T8062 N<br>T8063 N<br>T8064 N<br>T8065 N<br>T8066 N<br>T8067 N | 205 g/m² |        | 100 cm |        |