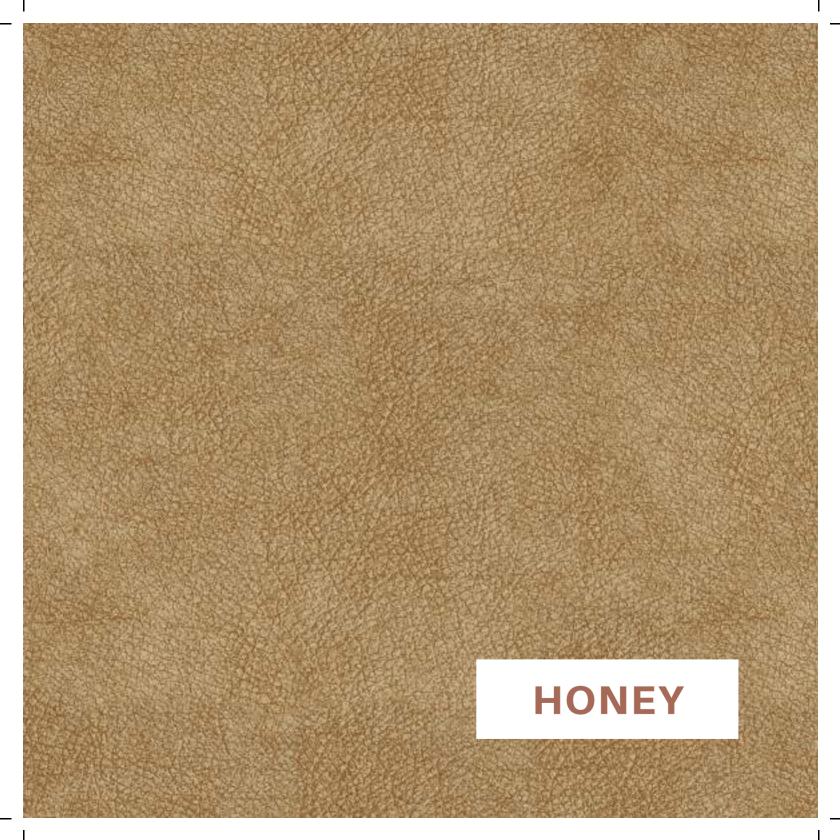

## SKIN

the essence of nature. Rounded shapes and soft materials. Do you want to keep the natural seamless look by using the 'doublecut' method or do you prefer to see stitched leather-crafted seams? It is purely up to you to decide...

Euroclass B - s1 - d0

CE

1020 CZ00012661 / ATU45090501 EN 15102:2007+A1:2011

| Name     | Colour                                                              | Reference                                                                            | Weight   | Length | Width  | Repeat |
|----------|---------------------------------------------------------------------|--------------------------------------------------------------------------------------|----------|--------|--------|--------|
| CONCRETE | HELSINKI<br>CASABLANCA<br>RIO<br>CHICAGO<br>NEW YORK<br>DUBAI       | T8051 N<br>T8052 N<br>T8053 N<br>T8054 N<br>T8055 N<br>T8056 N                       |          | 10 m   |        |        |
| SKIN     | BERLIN<br>STONE<br>LICHEN<br>SAND<br>HONEY<br>WOOD<br>EARTH<br>LAVA | T8057 N<br>T8061 N<br>T8062 N<br>T8063 N<br>T8064 N<br>T8065 N<br>T8066 N<br>T8067 N | 205 g/m² |        | 100 cm |        |