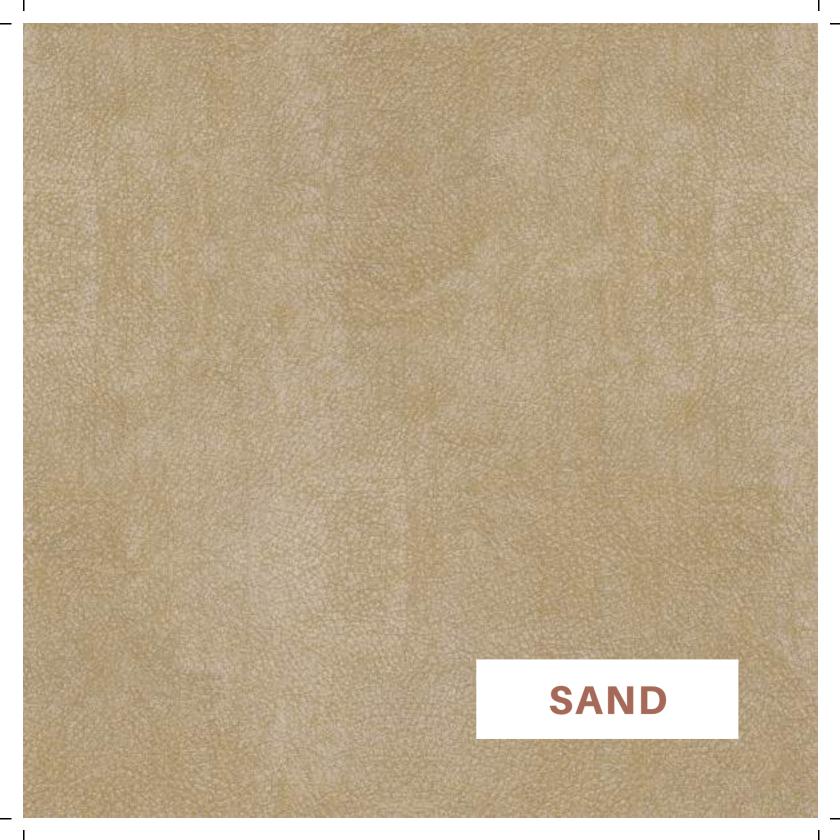

## SKIN

the essence of nature. Rounded shapes and soft materials. Do you want to keep the natural seamless look by using the 'doublecut' method or do you prefer to see stitched leather-crafted seams? It is purely up to you to decide...

Euroclass B - s1 - d0

CE

1020 CZ00012661 / ATU45090501 EN 15102:2007+A1:2011

| Name     | Colour                                                              | Reference                                                                            | Weight   | Length | Width  | Repeat |
|----------|---------------------------------------------------------------------|--------------------------------------------------------------------------------------|----------|--------|--------|--------|
| CONCRETE | HELSINKI<br>CASABLANCA<br>RIO<br>CHICAGO<br>NEW YORK<br>DUBAI       | T8051 N<br>T8052 N<br>T8053 N<br>T8054 N<br>T8055 N<br>T8056 N                       |          | 10 m   |        |        |
| SKIN     | BERLIN<br>STONE<br>LICHEN<br>SAND<br>HONEY<br>WOOD<br>EARTH<br>LAVA | T8057 N<br>T8061 N<br>T8062 N<br>T8063 N<br>T8064 N<br>T8065 N<br>T8066 N<br>T8067 N | 205 g/m² |        | 100 cm |        |