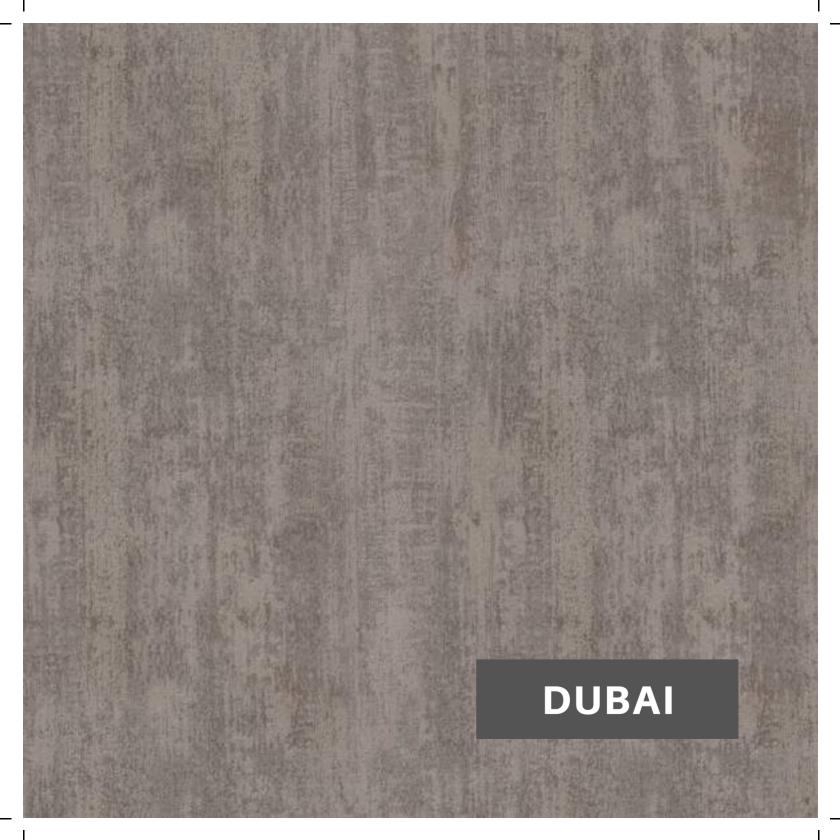

# CONCRETE

the powerful touch of victory

- heaving lungs
- racing pulse
- adrenalin
- total focus
- rippling muscles
- well-honed strategy
- hard as a rock, yet more refined
- knowing your aim

- knowing why
- knowing what it takes
- never doubting
- unstoppable
- all-out achieving
- efforts being rewarded
- life is tough
- strive and survive

Euroclass B - s1 - d0

CE

1020 CZ00012661 / ATU45090501 EN 15102:2007+A1:2011

| Name     | Colour                                                              | Reference                                                                            | Weight   | Length | Width  | Repeat |
|----------|---------------------------------------------------------------------|--------------------------------------------------------------------------------------|----------|--------|--------|--------|
| CONCRETE | HELSINKI<br>CASABLANCA<br>RIO<br>CHICAGO<br>NEW YORK<br>DUBAI       | T8051 N<br>T8052 N<br>T8053 N<br>T8054 N<br>T8055 N<br>T8056 N                       |          | 10 m   |        |        |
| SKIN     | BERLIN<br>STONE<br>LICHEN<br>SAND<br>HONEY<br>WOOD<br>EARTH<br>LAVA | T8057 N<br>T8061 N<br>T8062 N<br>T8063 N<br>T8064 N<br>T8065 N<br>T8066 N<br>T8067 N | 205 g/m² |        | 100 cm |        |