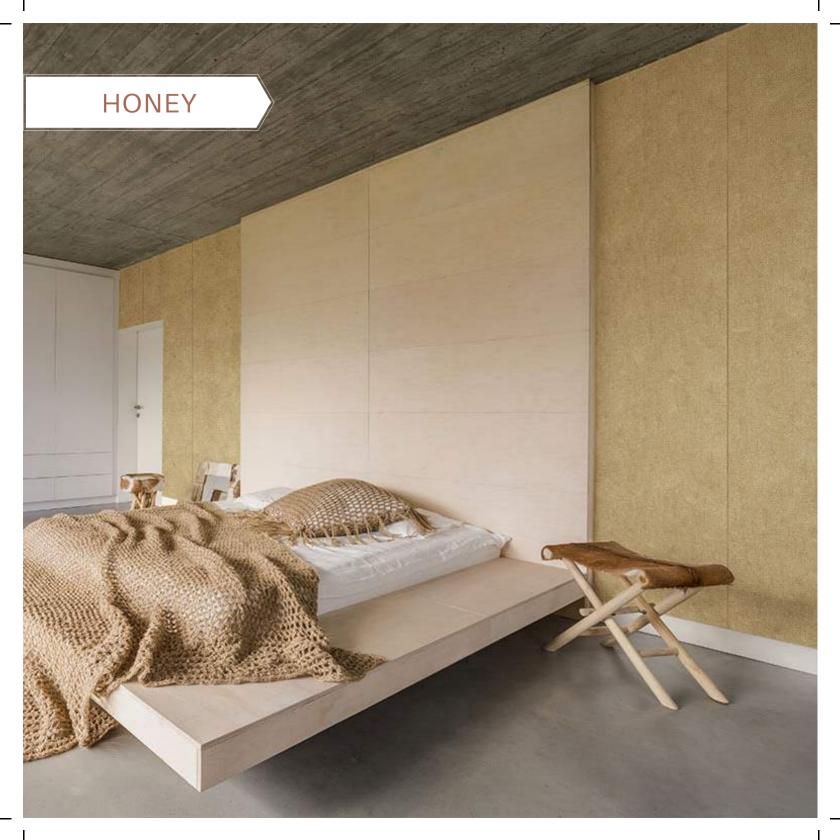

## SKIN

the essence of nature. Rounded shapes and soft materials. Do you want to keep the natural seamless look by using the 'doublecut' method or do you prefer to see stitched leather-crafted seams? It is purely up to you to decide...

Euroclass B - s1 - d0

CE

1020 CZ00012661 / ATU45090501 EN 15102:2007+A1:2011

| Name     | Colour                                                              | Reference                                                                            | Weight   | Length | Width  | Repeat |
|----------|---------------------------------------------------------------------|--------------------------------------------------------------------------------------|----------|--------|--------|--------|
| CONCRETE | HELSINKI<br>CASABLANCA<br>RIO<br>CHICAGO<br>NEW YORK<br>DUBAI       | T8051 N<br>T8052 N<br>T8053 N<br>T8054 N<br>T8055 N<br>T8056 N                       |          | 10 m   |        |        |
| SKIN     | BERLIN<br>STONE<br>LICHEN<br>SAND<br>HONEY<br>WOOD<br>EARTH<br>LAVA | T8057 N<br>T8061 N<br>T8062 N<br>T8063 N<br>T8064 N<br>T8065 N<br>T8066 N<br>T8067 N | 205 g/m² |        | 100 cm |        |