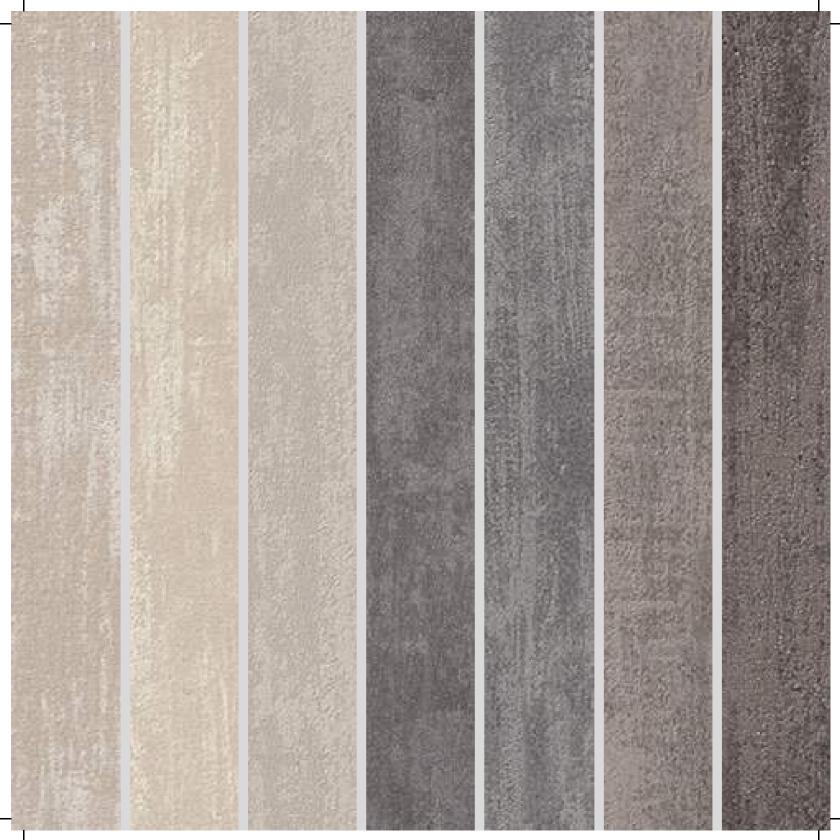

# O P P O S I T E S

2 new designs in 14 neutral tones are here, just for you, to let you feel the contrasts and balance them out. Not only in your interior, but in your life, whether it is bubbling hot or coolly laid-back.

Euroclass B - s1 - d0

CE

1020 CZ00012661 / ATU45090501 EN 15102:2007+A1:2011

| Name     | Colour                                                              | Reference                                                                            | Weight   | Length | Width  | Repeat |
|----------|---------------------------------------------------------------------|--------------------------------------------------------------------------------------|----------|--------|--------|--------|
| CONCRETE | HELSINKI<br>CASABLANCA<br>RIO<br>CHICAGO<br>NEW YORK<br>DUBAI       | T8051 N<br>T8052 N<br>T8053 N<br>T8054 N<br>T8055 N<br>T8056 N                       |          | 10 m   |        |        |
| SKIN     | BERLIN<br>STONE<br>LICHEN<br>SAND<br>HONEY<br>WOOD<br>EARTH<br>LAVA | T8057 N<br>T8061 N<br>T8062 N<br>T8063 N<br>T8064 N<br>T8065 N<br>T8066 N<br>T8067 N | 205 g/m² |        | 100 cm |        |