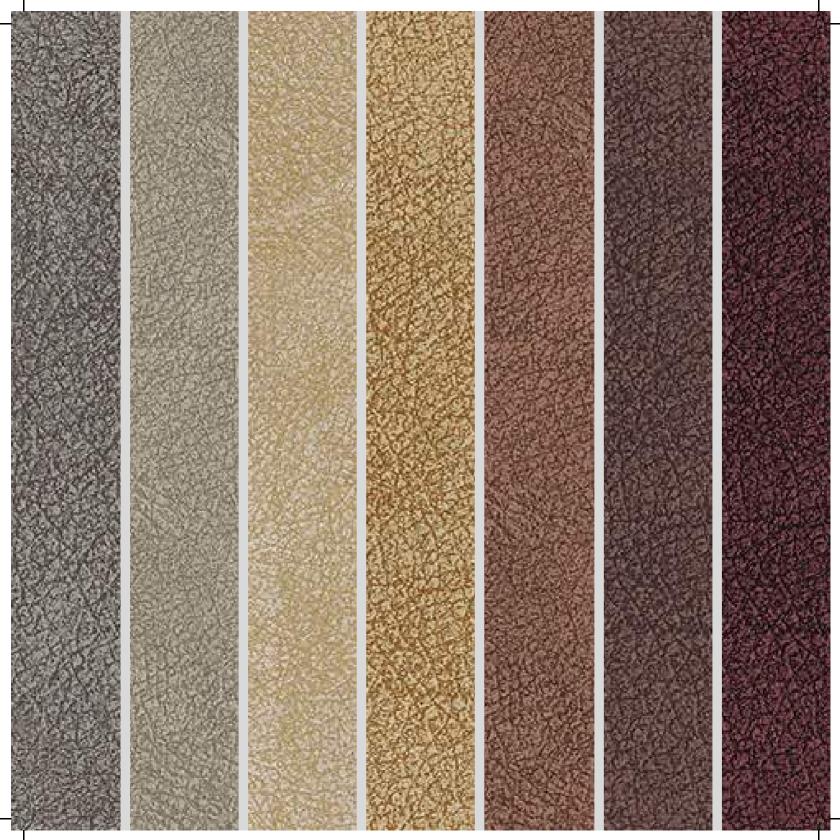

Euroclass B - s1 - d0

CE

1020 CZ00012661 / ATU45090501 EN 15102:2007+A1:2011

| Name     | Colour                                                              | Reference                                                                            | Weight   | Length | Width  | Repeat |
|----------|---------------------------------------------------------------------|--------------------------------------------------------------------------------------|----------|--------|--------|--------|
| CONCRETE | HELSINKI<br>CASABLANCA<br>RIO<br>CHICAGO<br>NEW YORK<br>DUBAI       | T8051 N<br>T8052 N<br>T8053 N<br>T8054 N<br>T8055 N<br>T8056 N                       |          | 10 m   |        |        |
| SKIN     | BERLIN<br>STONE<br>LICHEN<br>SAND<br>HONEY<br>WOOD<br>EARTH<br>LAVA | T8057 N<br>T8061 N<br>T8062 N<br>T8063 N<br>T8064 N<br>T8065 N<br>T8066 N<br>T8067 N | 205 g/m² |        | 100 cm |        |