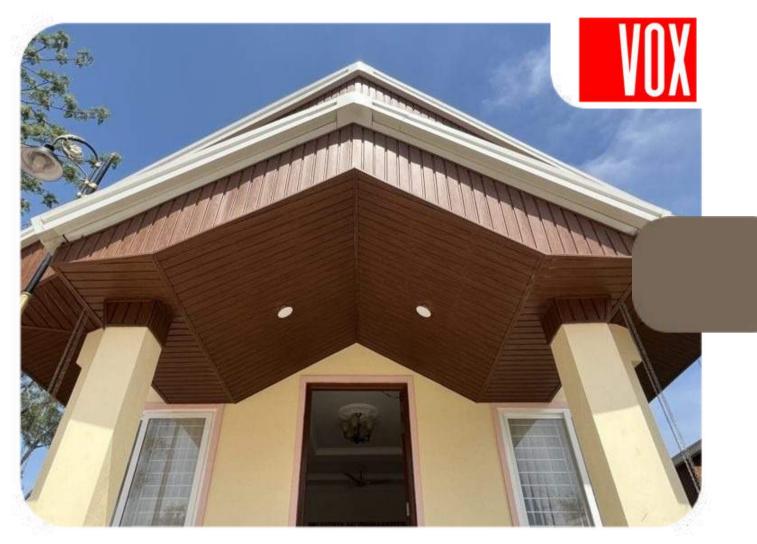

#### **INFRATOP PANELS**

- Natural Wood . Reflection
- Resistance Changing Weather
- No Maintenance • Required
- Easy Installation