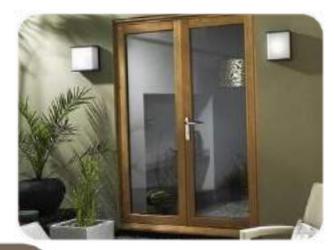

#### **UPVC DOORS**

- 7x More Corrosion Resistance
- Fire retardant performance
- Glass options
- 10 years warranty