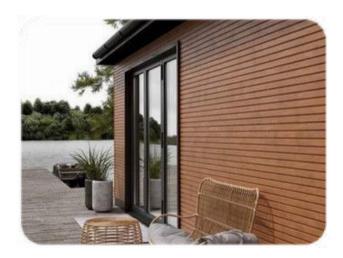

#### **INFRATOP PANELS**

- Natural Wood . Reflection
- Resistance Changing Weather
- No Maintenance • Required
- Easy Installation