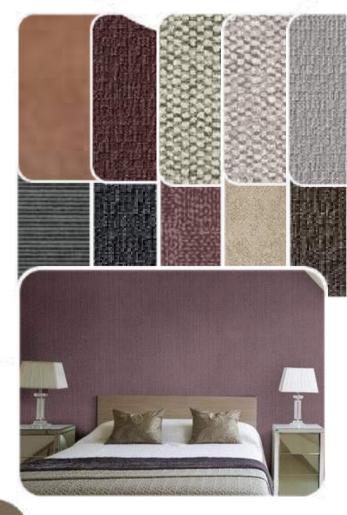

#### WALL COVERINGS- FINISHED

- Glass Fiber Base
- Unique Shades
- Paintable Unique
- Texture
- Soothing Finishes

#### **WALLCOVERINGS- PAINTABLE**

- Impact Resistance
- Breathable
- Printable Design
- 10 Times Paintable
- Premium
- Shifting Design