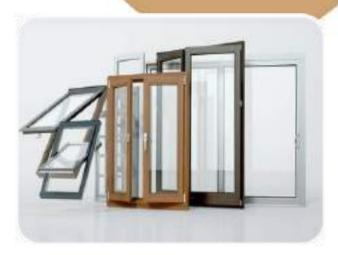

## EXTERIOR PRODUCTS

www.decor-masters.com

#### **UPVC WINDOWS**

- Seamless Zip Welding
- Designed For 3KPA
- Wind Load
- Symmetrical Curved Profiles
  - Excellent Thermal
  - Insulation

#### **UPVC DOORS**

- 7x More Corrosion Resistance
- Fire retardant performance
- Glass options
- 10 years warranty