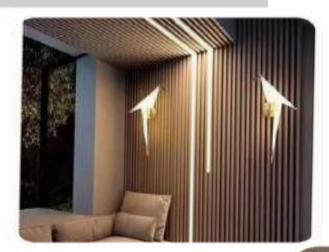

#### Louvers

- Different Shades
- Unique Design
- WPC/UPVC/Aluminium
- No Maintenance Required
- Easy Installation