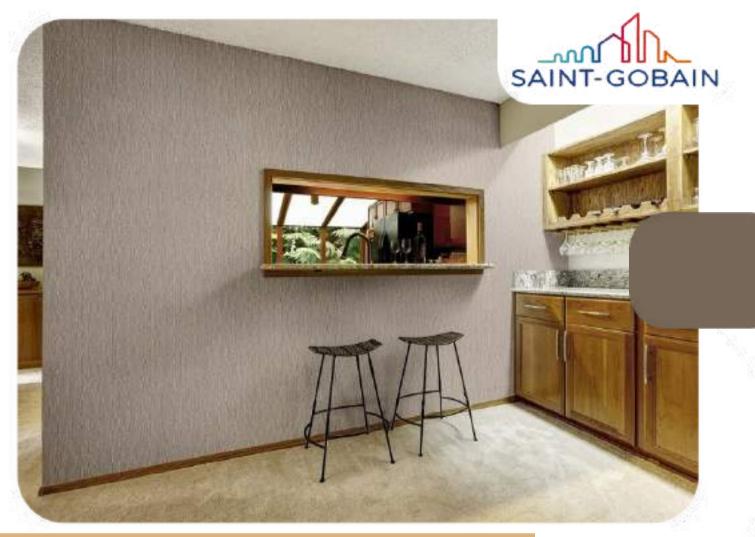

#### WALL COVERINGS- FINISHED

- Glass Fiber Base
- Unique Shades
- Paintable Unique
- Texture
- Soothing Finishes

#### **WALLCOVERINGS- PAINTABLE**

- Impact Resistance
- Breathable
- Printable Design
- 10 Times Paintable
- Premium
- Shifting Design