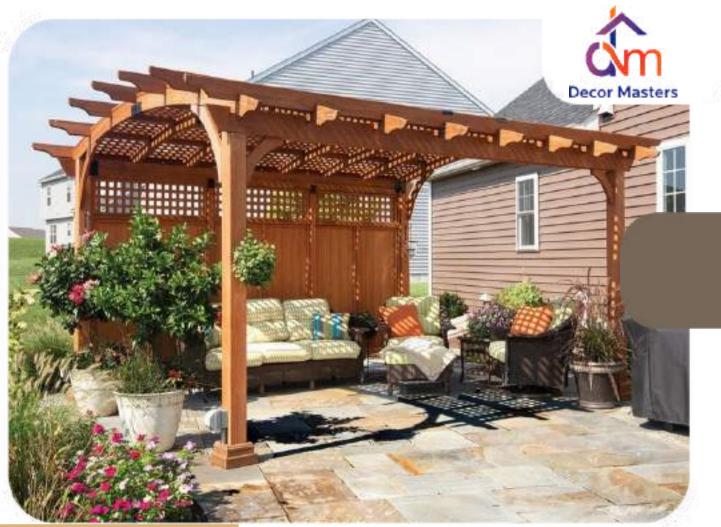

#### PERGOLA

- Adds Value to Your Home Weatherproof Offers
- Privacy and Shade
- Enhances Your
  Landscape's Beauty
- Multiple Application