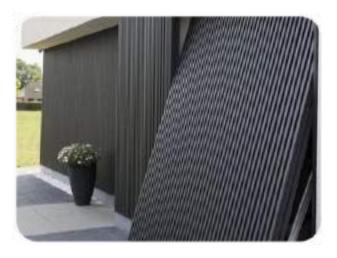

#### FRANTO PANELS

- Finest Quality
- Light Weight Material
- Hidden ventilation
- International Product [ POLAND ]
- Louvers Style