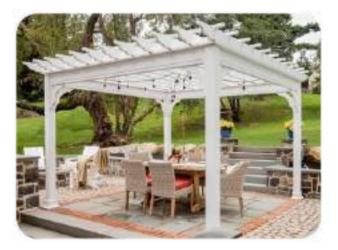

#### PERGOLA

- Adds Value to Your Home Weatherproof Offers
- Privacy and Shade
- Enhances Your
  Landscape's Beauty
- Multiple Application