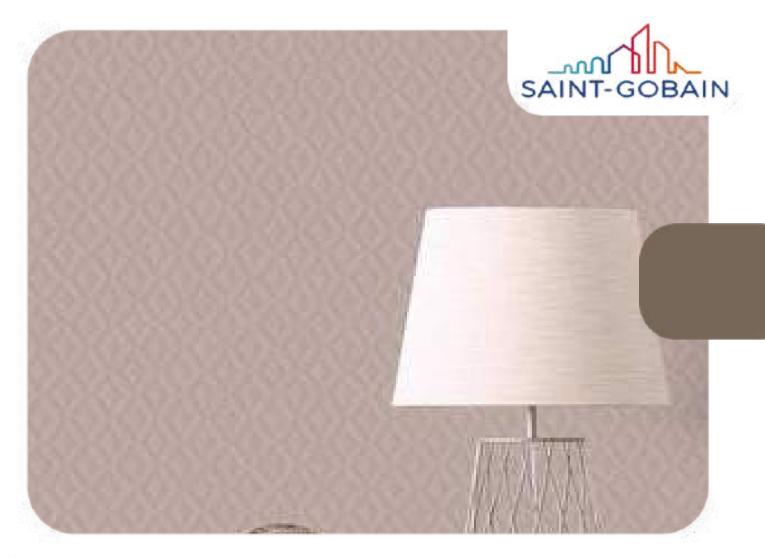

#### WALL COVERINGS- FINISHED

- Glass Fiber Base
- Unique Shades
- Paintable Unique
- Texture
- Soothing Finishes

#### **WALLCOVERINGS- PAINTABLE**

- Impact Resistance
- Breathable
- Printable Design
- 10 Times Paintable
- Premium
- Shifting Design

# **SAINT-GOBAIN**