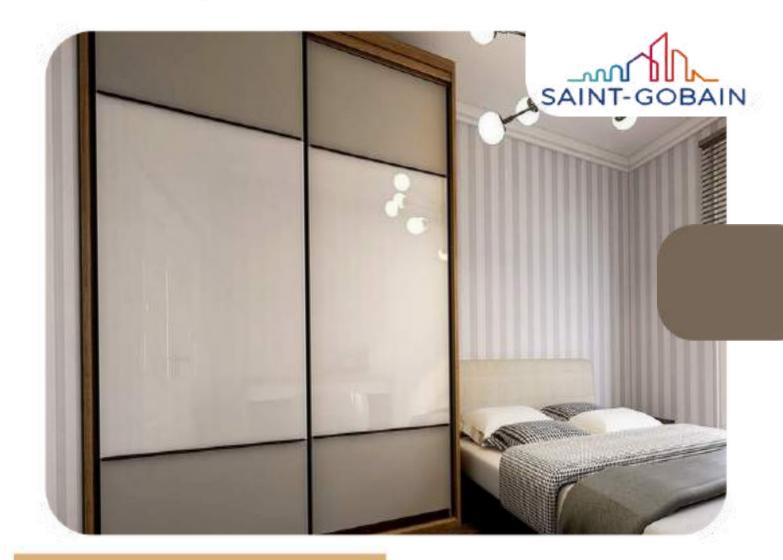

#### WARDROBE SHUTTERS

- Long Lasting Colors Scratch
- Resistance Easy To Clean
- Strong & Durable Soft Close
- with Lock & Key Light Weight