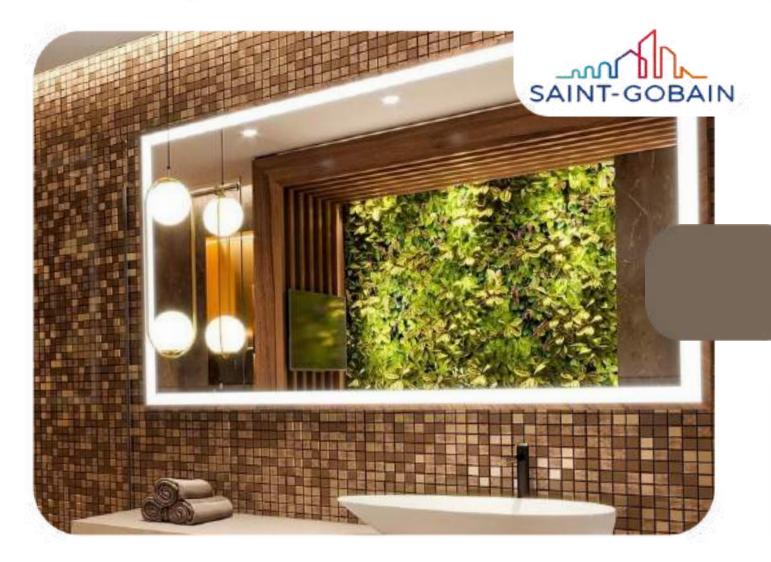

#### LED MIRRORS

- Brighter
- Distortion Free
- Extra Clear
- Durable
- Electric Shock Free
- Customized Sizes