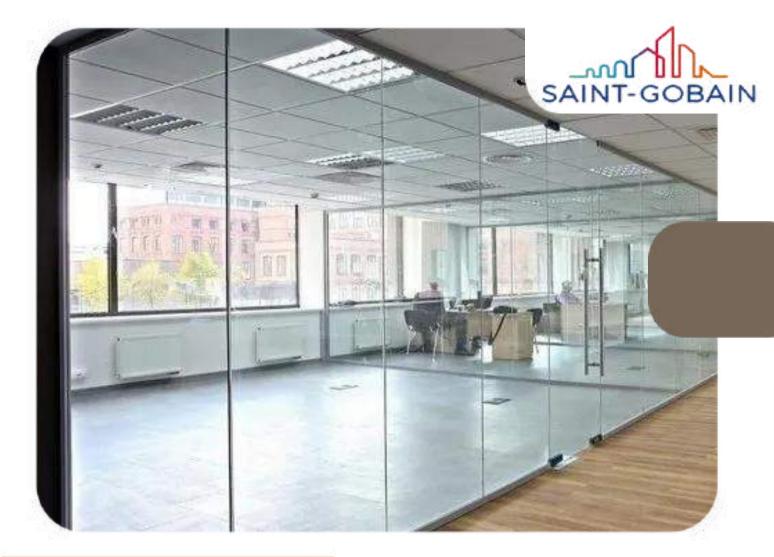

#### **Office Glass Partition**

- Sleek Door Profile
- Top & Bottom Hinges For Frameless Glass Door
- Transparent Profile Glass
  Wall System
- Clipper Clear Profiles