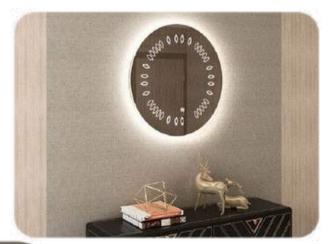

#### LED MIRRORS

- Brighter
- Distortion Free
- Extra Clear
- Durable
- Electric Shock Free
- Customized Sizes