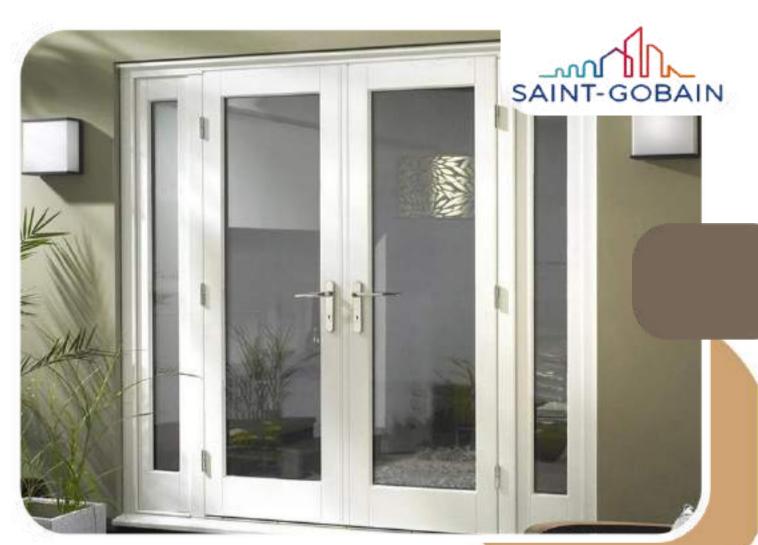

#### **UPVC DOORS**

- 7x More Corrosion Resistance
- Fire retardant performance
- Glass options
- 10 years warranty

# **SAINT-GOBAIN**