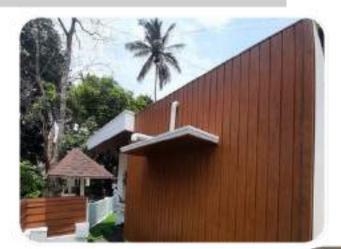

#### **INFRATOP PANELS**

- Natural Wood . Reflection
- Resistance Changing Weather
- No Maintenance • Required
- Easy Installation