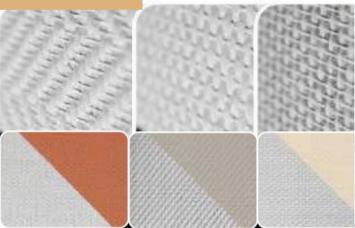

#### WALL COVERINGS- FINISHED

- Glass Fiber Base
- Unique Shades
- Paintable Unique
- Texture
- Soothing Finishes

#### **WALLCOVERINGS- PAINTABLE**

- Impact Resistance
- Breathable
- Printable Design
- 10 Times Paintable
- Premium
- Shifting Design