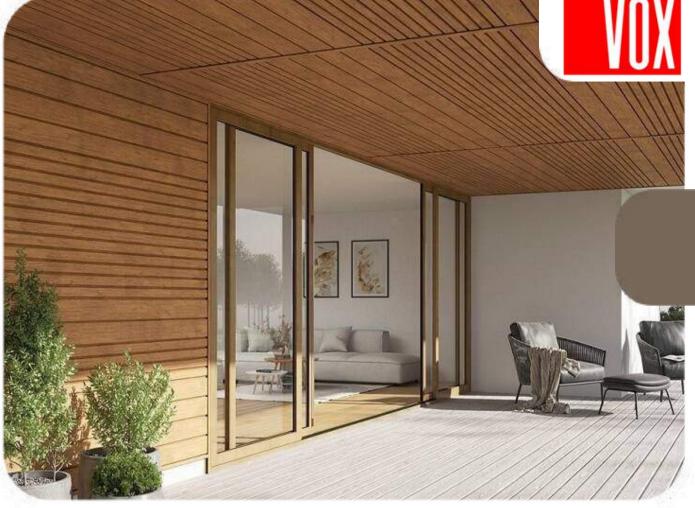

#### FRANTO PANELS

- Finest Quality
- Light Weight Material
- Hidden ventilation
- International Product [ POLAND ]
- Louvers Style