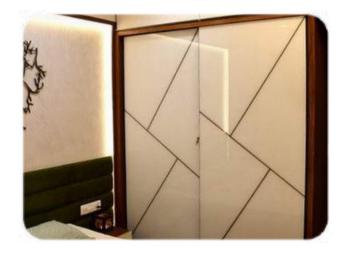

#### WARDROBE SHUTTERS

- Long Lasting Colors Scratch
- Resistance Easy To Clean
- Strong & Durable Soft Close
- with Lock & Key Light Weight