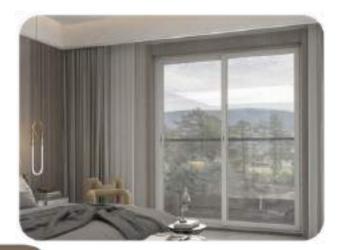

#### **UPVC WINDOWS**

- Seamless Zip Welding
- Designed For 3KPA
- Wind Load
- Symmetrical Curved Profiles
  - Excellent Thermal
  - Insulation