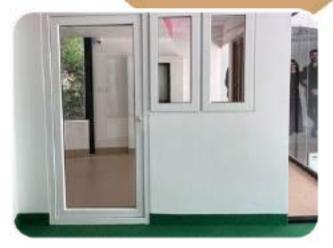

#### **UPVC WINDOWS**

- Seamless Zip Welding
- Designed For 3KPA
- Wind Load
- Symmetrical Curved Profiles
  - Excellent Thermal
  - Insulation

#### **UPVC DOORS**

- 7x More Corrosion Resistance
- Fire retardant performance
- Glass options
- 10 years warranty