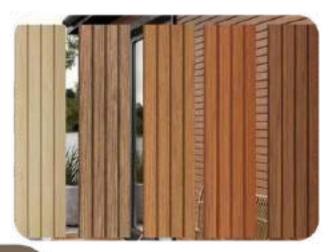

#### FRANTO PANELS

- Finest Quality
- Light Weight Material
- Hidden ventilation
- International Product [ POLAND ]
- Louvers Style