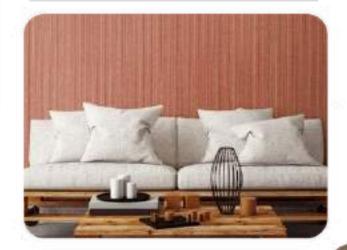

#### WALL COVERINGS- FINISHED

- Glass Fiber Base
- Unique Shades
- Paintable Unique
- Texture
- Soothing Finishes

#### **WALLCOVERINGS- PAINTABLE**

- Impact Resistance
- Breathable
- Printable Design
- 10 Times Paintable
- Premium
- Shifting Design