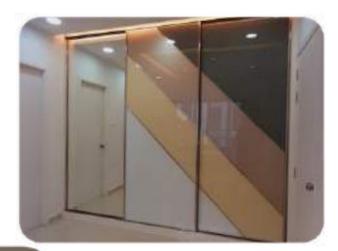

#### WARDROBE SHUTTERS

- Long Lasting Colors Scratch
- Resistance Easy To Clean
- Strong & Durable Soft Close
- with Lock & Key Light Weight