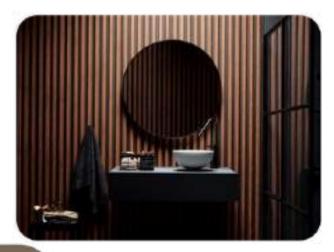

#### Louvers

- Different Shades
- Unique Design
- WPC/UPVC/Aluminium
- No Maintenance Required
- Easy Installation