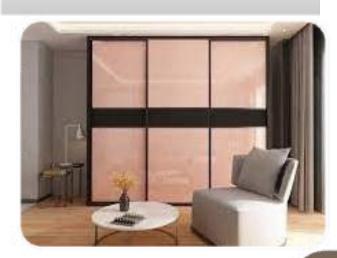

#### WARDROBE SHUTTERS

- Long Lasting Colors Scratch
- Resistance Easy To Clean
- Strong & Durable Soft Close
- with Lock & Key Light Weight