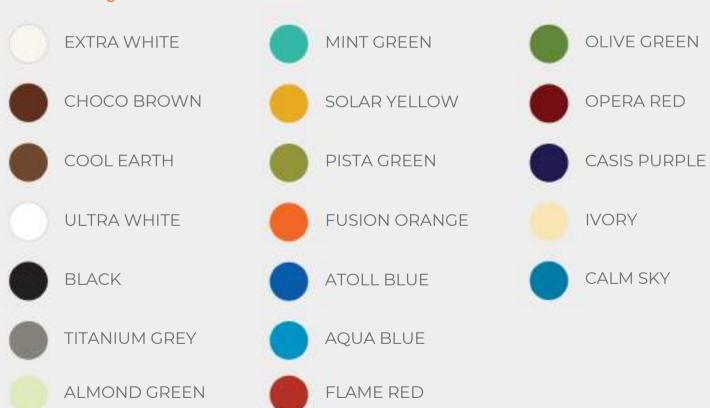

pe: U shape.



Shutters: SGG Planilaque Champagne and Opera Red, encased in Champagne Frame. Kitchen Type: L shape.



Shutters: SGG Planilaque Extra White, encased in Silver Frame. Backsplash: SGG Planilaque Mint Green. Kitchen Type: Parallel shape.



Shutters: SGG Planilaque Titanium Grey, encased in Grey Frame. Backsplash: Solar Yellow. Kitchen Type: Straight shape.

## Complete glass shutter solution

Our premium-quality lacquered glass comes encased in extremely strong aluminum frame, to lend a spectacular finish to the kitchen. Available in two custom-made forms.



Seamless and elegant with an all-glass look, for trendy and modern kitchens.

Stylised with an e handle, for classic

## 26 vibrant colours, to enliven

### Classic

#### Timeless shades of refined elegance PLANILAQUE



# Unique features that deliver an international experience!

- · Robust and seamless shutter design.
- · CNC cut glass for unerring finish.
- · Corrosion resistant, high strength anodised aluminum frames.
- · Ultra-thin front extrusion lipping No dust or dirt infiltration.
- · 100% glass feel for enhanced visibility.
- Protected glass edges Greater resistance to breakage.
- · A stylish and ergonomic handle.
- · 2X bonding (mechanical and adhesive), for dual strength and safety.
- · Scratch and moisture resistant lacquered glass.

## Craft that transforms







Authorized partner- Décor Masters LLP

Phone: +91 8595371483 +91 8851094099

Address- 97/1, Adhchini, Sri Aurobindo Marg, near Hauz Khas metro station, New Delhi-110017

#### For further details, click the link below

Saint-Gobain