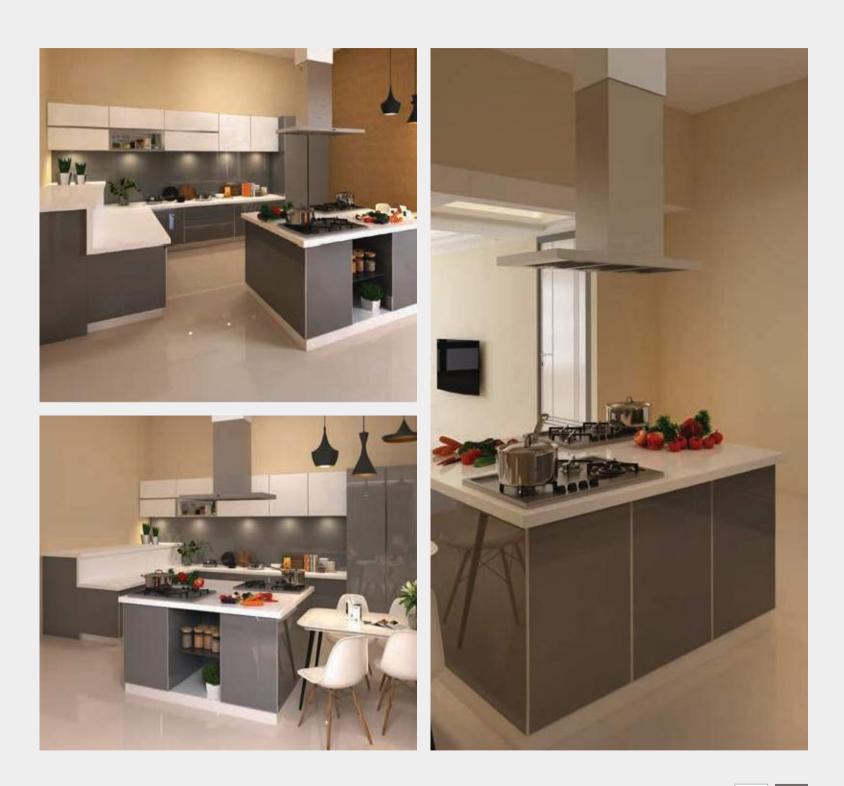

Shutters: SGG Planilaque Titanium Grey and Ultra White, encased in Silver Frame. Kitchen Type: Island shape.

Shutters: SGG Planilaque Ultra White, encased in Silver Frame. Backsplash: SGG Planilaque Vertonyx. Kitchen Type: U shape.