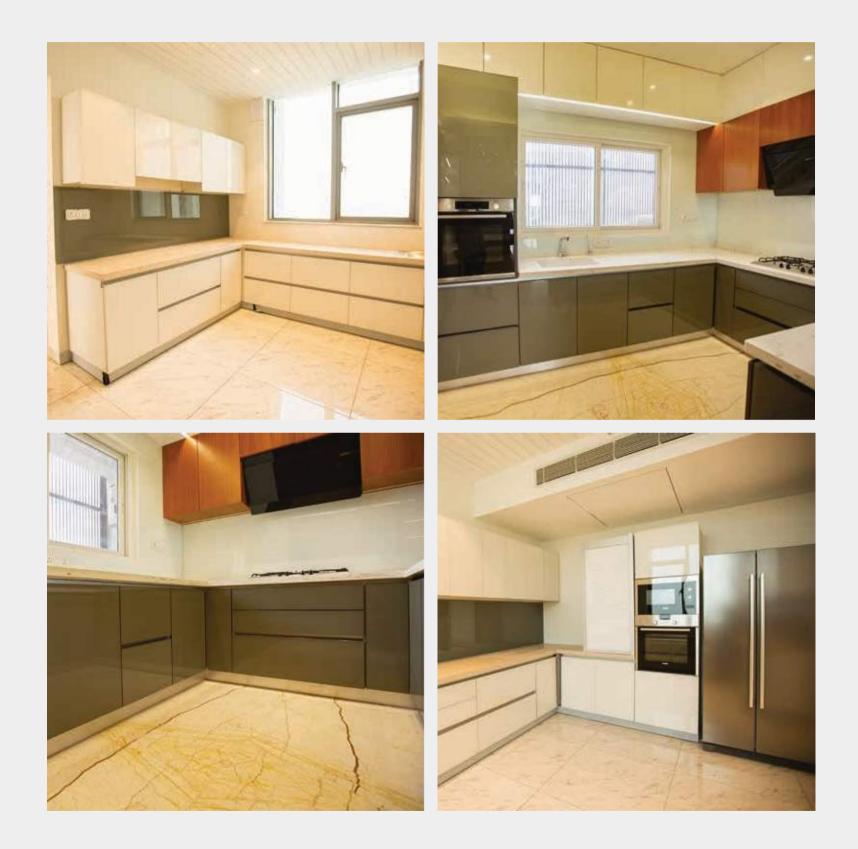

Shutters: SGG Planilaque Titanium Grey and Ultra White, encased in Silver Frame. Kitchen Type: Island shape.

Shutters: SGG Planilaque Ultra White, encased in Silver Frame. Backsplash: SGG Planilaque Vertonyx. Kitchen Type: U shape.

Shutters: SGG Planilaque Champagne and Opera Red, encased in Champagne Frame. Kitchen Type: L shape.

Shutters: SGG Planilaque Extra White, encased in Silver Frame. Backsplash: SGG Planilaque Mint Green. Kitchen Type: Parallel shape.