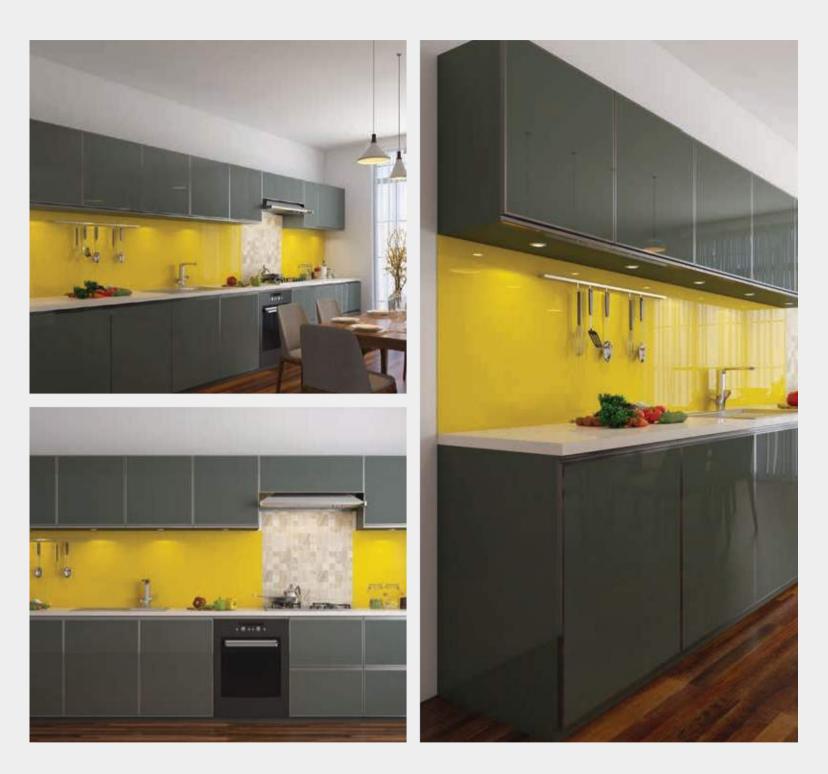

Shutters: SGG Planilaque Champagne and Opera Red, encased in Champagne Frame. Kitchen Type: L shape.

Shutters: SGG Planilaque Extra White, encased in Silver Frame. Backsplash: SGG Planilaque Mint Green. Kitchen Type: Parallel shape.