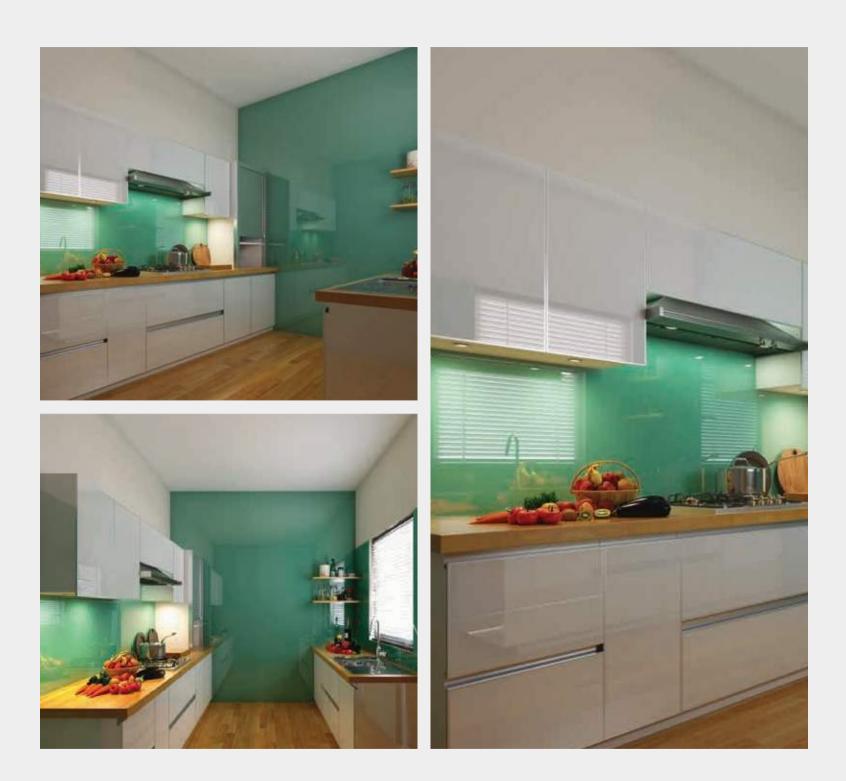

Shutters: SGG Planilaque Titanium Grey, encased in Grey Frame. Backsplash: Solar Yellow. Kitchen Type: Straight shape.