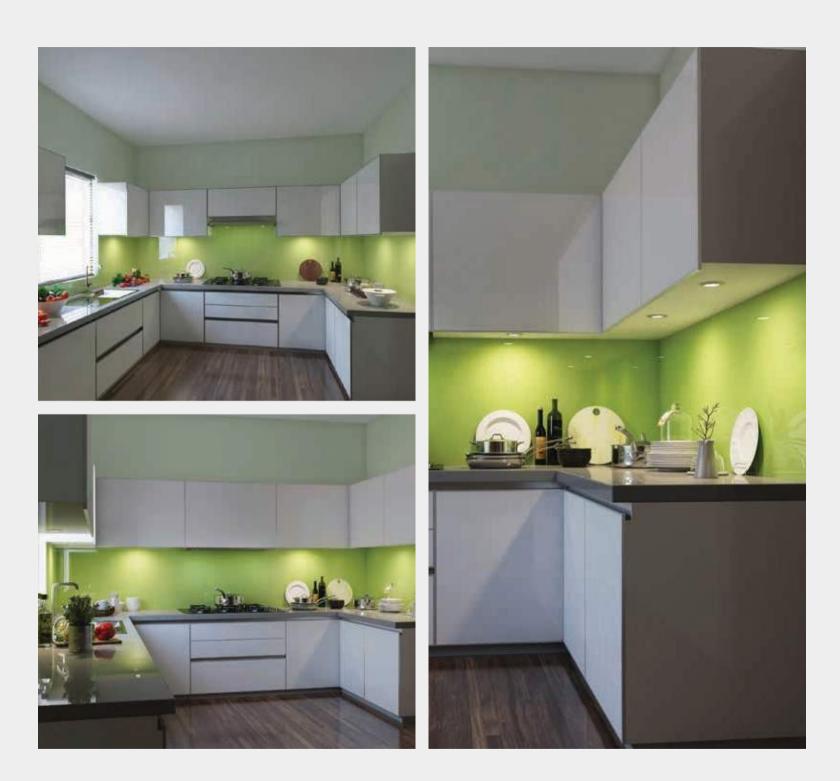

Shutters: SGG Planilaque Champagne and Opera Red, encased in Champagne Frame. Kitchen Type: L shape.

Shutters: SGG Planilaque Extra White, encased in Silver Frame. Backsplash: SGG Planilaque Mint Green. Kitchen Type: Parallel shape.