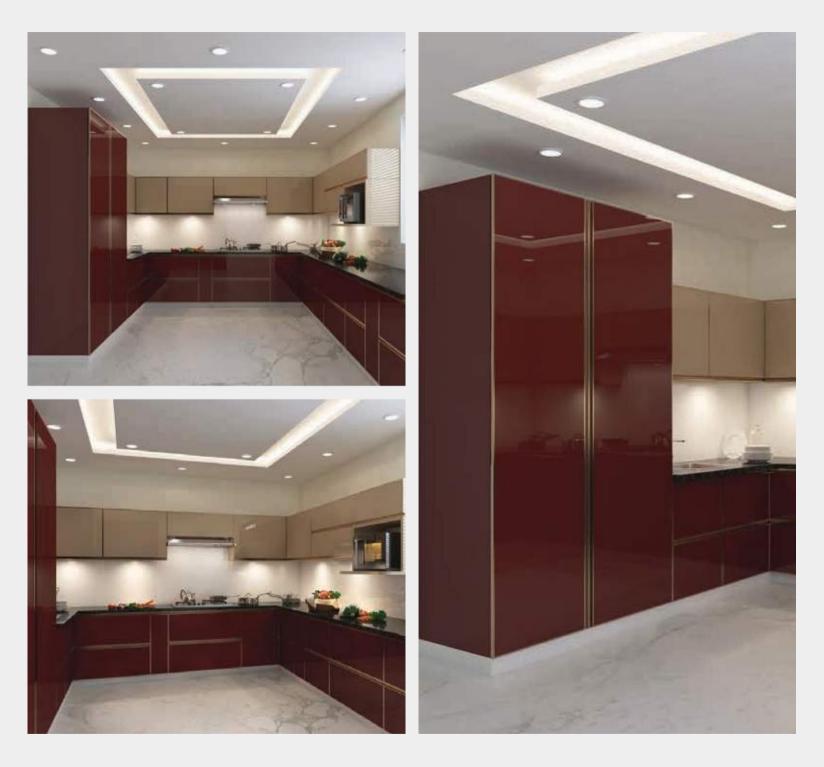

Shutters: SGG Planilaque Champagne and Opera Red, encased in Champagne Frame. Kitchen Type: L shape.

Shutters: SGG Planilaque Extra White, encased in Silver Frame. Backsplash: SGG Planilaque Mint Green. Kitchen Type: Parallel shape.