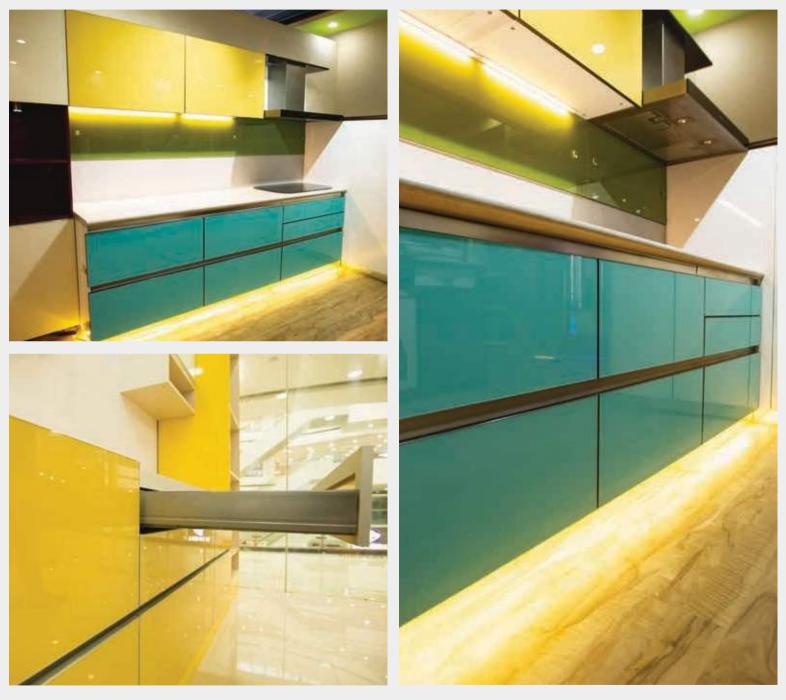

Shutters: SGG Planilaque Titanium Grey, encased in Grey Frame. Backsplash: Solar Yellow. Kitchen Type: Straight shape.

## Complete glass shutter solution

Our premium-quality lacquered glass comes encased in extremely strong aluminum frame, to lend a spectacular finish to the kitchen. Available in two custom-made forms.

Seamless and elegant with an all-glass look, for trendy and modern kitchens.

Stylised with an e handle, for classic

# Unique features that deliver an international experience!

- · Robust and seamless shutter design.
- · CNC cut glass for unerring finish.
- · Corrosion resistant, high strength anodised aluminum frames.
- · Ultra-thin front extrusion lipping No dust or dirt infiltration.
- · 100% glass feel for enhanced visibility.
- Protected glass edges Greater resistance to breakage.
- · A stylish and ergonomic handle.
- · 2X bonding (mechanical and adhesive), for dual strength and safety.
- · Scratch and moisture resistant lacquered glass.