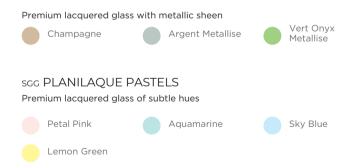

## A Range of GlasSoptions to choose from

## SIGNATURE - Premium shades of understated grandeur

### SGG PLANILAQUE METALLICS

Also available in the Mirror variants of Clear, Bronze, Grey & HD Mirror (SGG Diamant) and 654 PPM - Clear, Frosted and Tinted (Grey, Bronze, Green) glass.

Authorized partner- Décor Masters LLP