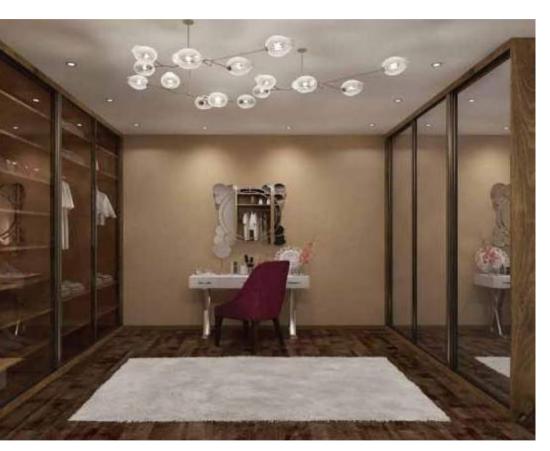

## Glass choices

Design your wardrobe from an array of options!

Mirror

## Features

Enjoy ace advantages, for added comfort.

Design Versatility

Fits any space up to 7ft height

Maximize access to storage space