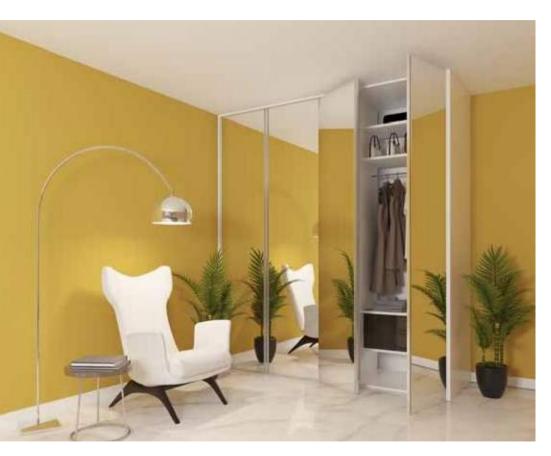

Welcome to the elegant world of glass wardrobe shutters, created to adorn interiors add panache and make spaces look chic.

# Slide open style and functionality

Saint-Gobain offers a stunning range of Glass sliding shutters that are customized with a wide range of design possibilities.

## Swing open versatility and comfort

Swing shutter solutions from Saint-Gobain are an ode to functionality, meticulous craftsmanship and attention to detail.