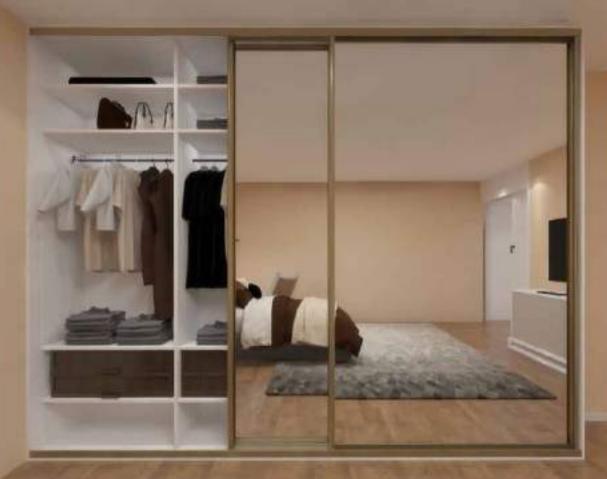

## SLIDING

# Slide open style and functionality

Saint-Gobain offers a stunning range of Glass sliding shutters that are customized with a wide range of design possibilities.

## Glass choices

Design your wardrobe from an array of options!

654 PPM

Clear Glass

Lacquered

654 PPM

Frosted Glass

Mirror