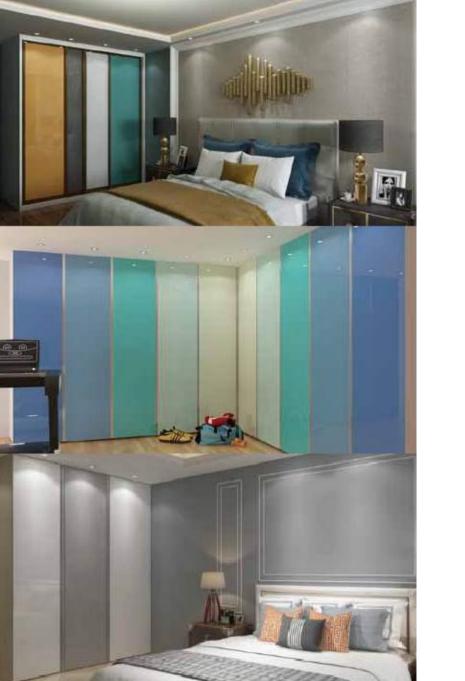

Welcome to the elegant world of glass wardrobe shutters, created to adorn interiors add panache and make spaces look chic.

## GLASS SHUTTERS FOR STYLE AND ELEGANCE

| PF | RF | М | IU | M |
|----|----|---|----|---|
|    |    |   |    |   |

Simple Minimalistic Trendy

VERSATILE

Multiple Uses

Varied
Applications

Varied
Urite, Draw,
Doodle and More.

# Slide open style and functionality

Saint-Gobain offers a stunning range of Glass sliding shutters that are customized with a wide range of design possibilities.

## Glass choices

Design your wardrobe from an array of options!

654 PPM

Clear Glass

Lacquered

654 PPM

Frosted Glass

Mirror

## Patterns

Elegant styles for infinite design possibilities!

Vertical Horizontal

Grid

Designer