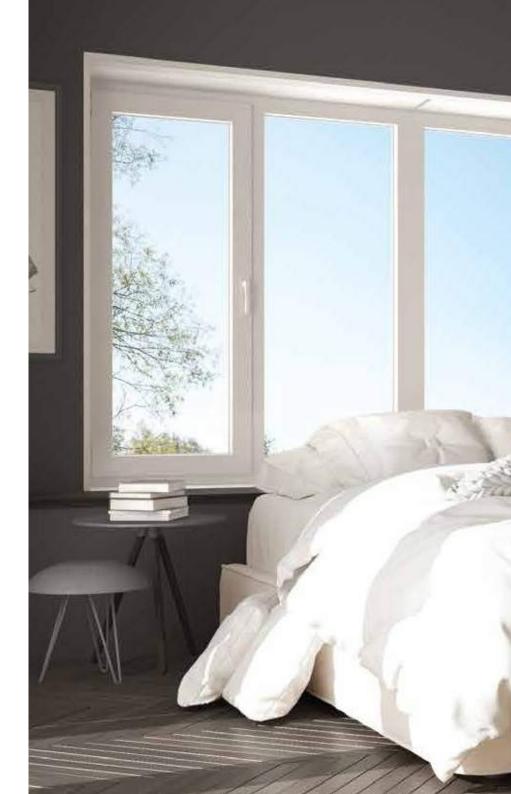

### **SLIDING WINDOWS**

- Come with shutters that glide either way to both the left and right, in one frame. Do not take
- up extra space outside or inside the house. Suitable for
- rooms, balcony spaces and kitchens.

### **CASEMENT WINDOWS**

- ☐ Have shutters that open both ways, ☐ Are non-openable and fixed on all as per window type.
- Enable maximum ventilation and provide superior noise reduction.
- Suitable for bedrooms, living rooms and bathrooms.

### **FIXED WINDOWS**

- sides.
- Let in light and o er outdoor views, illuminating homes.
- Ideal for openings where ventilation is not needed and good views are present.