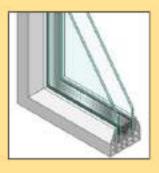

### WHAT TYPE OF WINDOW DETAIL COUNTS.

Selecting the right window is important to get all functional and aesthetic benefits. A window is an assembly of several important components that function in tandem. The three main components of any window are window frame, glass and hardware.

### 3 COMPONENTS OF A WINDOW

### KEY COMPONENTS OF A TYPICAL WINDOW

Frame