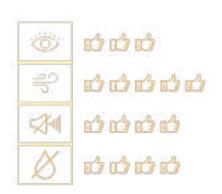

### Performance

PANORAMIC VIEWS

**VENTILATION** 

NOISE REDUCTION

AIR AND WATER TIGHTNESS