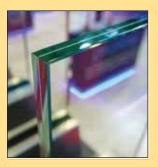

### The impact of craft, the ingenuity of innovation.

Over 90% area of the window is glass. The type of glass used impacts:

- ↑ The flow of heat in and out of your home.

Ensure you get the type of glass that suits your home.

### A) Types of Glass:

### C) Glass strengthening

It is always advisable to go for toughened glass for windows. Toughening is a process wherein virgin glass is strengthened up to 4 times to withstand impact to ensure safety.