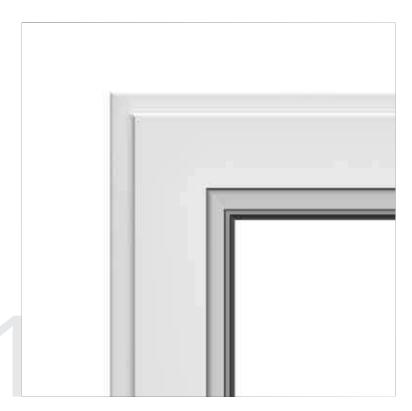

### WHAT TYPE OF WINDOW DETAIL COUNTS.

Selecting the right window is important to get all functional and aesthetic benefits. A window is an assembly of several important components that function in tandem. The three main components of any window are window frame, glass and hardware.

### 3 COMPONENTS OF A WINDOW

### KEY COMPONENTS OF A TYPICAL WINDOW

Frame