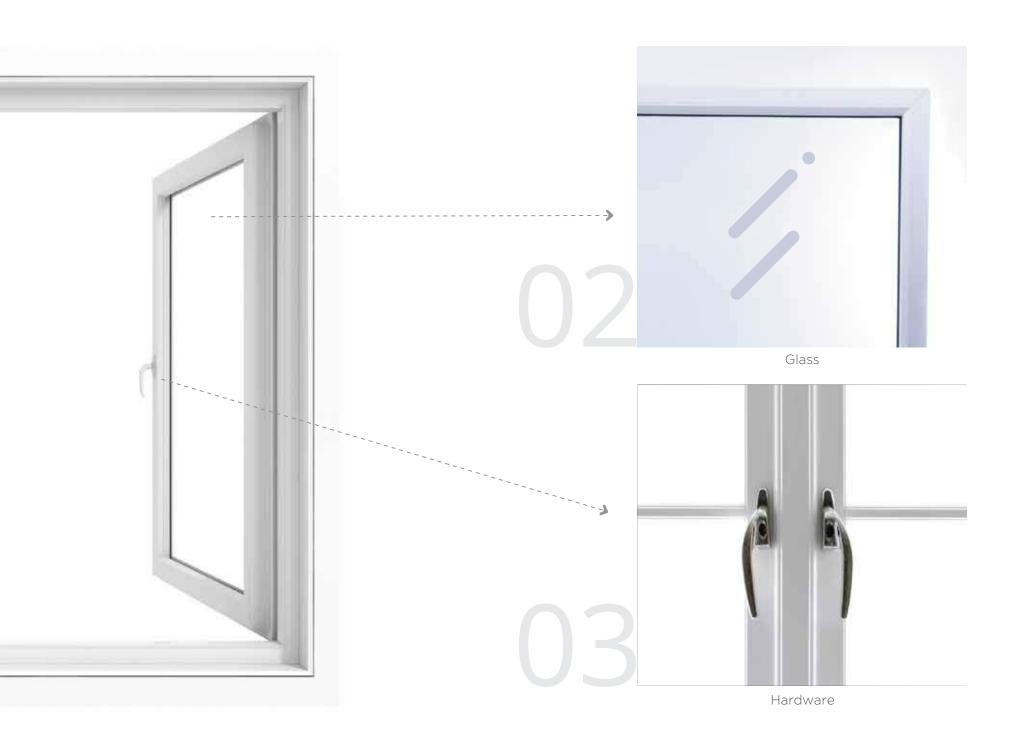

### WHAT TYPE OF WINDOW DETAIL COUNTS.

Selecting the right window is important to get all functional and aesthetic benefits. A window is an assembly of several important components that function in tandem. The three main components of any window are window frame, glass and hardware.

### 3 COMPONENTS OF A WINDOW

### KEY COMPONENTS OF A TYPICAL WINDOW

Frame

### The impact of craft, the ingenuity of innovation.

Over 90% area of the window is glass. The type of glass used impacts:

- ↑ The flow of heat in and out of your home.

Ensure you get the type of glass that suits your home.

### HARDWARE AND ACCESSORIES IN A WINDOW:

- Comprises gaskets, handles, hinges and locks.
- ▼ Enables ease of operations & ergonomics.
- Adds to the aesthetics.

### Hardware components

Hinge