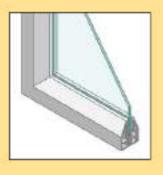

### WHAT TYPE OF WINDOW DETAIL COUNTS.

Selecting the right window is important to get all functional and aesthetic benefits. A window is an assembly of several important components that function in tandem. The three main components of any window are window frame, glass and hardware.

### 3 COMPONENTS OF A WINDOW

### KEY COMPONENTS OF A TYPICAL WINDOW

Frame