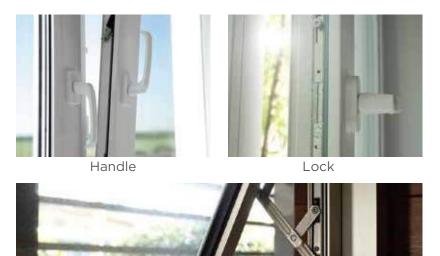

### HARDWARE AND ACCESSORIES IN A WINDOW:

- Comprises gaskets, handles, hinges and locks.
- ▼ Enables ease of operations & ergonomics.
- Adds to the aesthetics.

### Hardware components

Hinge