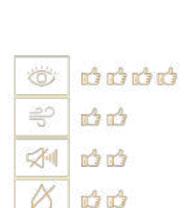

### Performance

PANORAMIC VIEWS

**VENTILATION** 

NOISE REDUCTION

AIR AND WATER TIGHTNESS