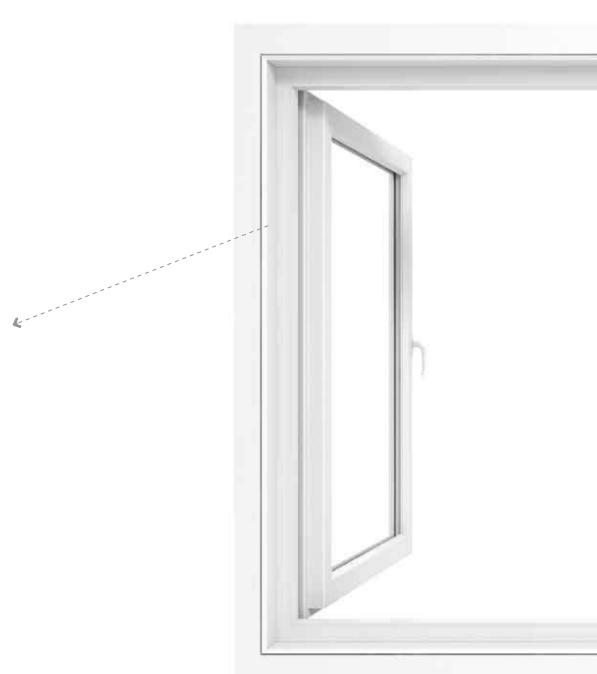

### WHAT TYPE OF WINDOW DETAIL COUNTS.

Selecting the right window is important to get all functional and aesthetic benefits. A window is an assembly of several important components that function in tandem. The three main components of any window are window frame, glass and hardware.

### 3 COMPONENTS OF A WINDOW

### KEY COMPONENTS OF A TYPICAL WINDOW

Frame